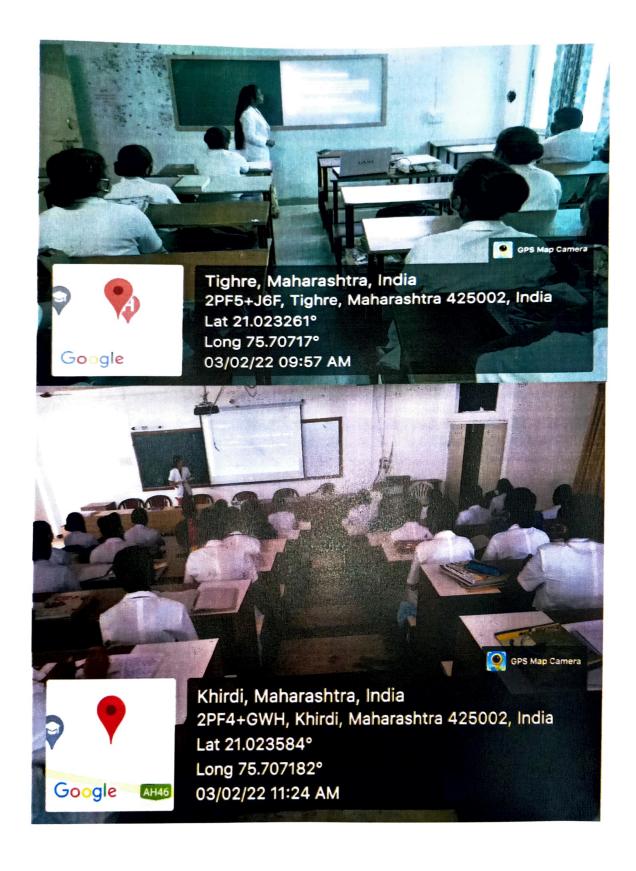

On 03 Feb. 2022, the annual awareness programme on code of conduct was conducted by godavari college of nursing, Jalgaon to raise understanding and awareness of institutional code of conduct among teaching staff, non-teaching staff and all students.

# REPORT ON ANNUAL AWARENESS PROGRAMME ON CODE OF CONDUCT

On 03 Feb. 2022, the annual awareness programme on code of conduct was organized by godavari college of nursing, Jalgaon (under NAAC criterion VII) to raise understanding and awareness of institutional code of conduct among teaching and non-teaching staff and students.

The institutional code of conduct for teaching staff and non-teaching staff were aware through information booklet and the students were aware through ppt presentation on each classes. They were re-oriented on the rules and regulations and the code of conduct that govern them during their years of study in college.

Ms. Ashwini Mankar, Ms. Madhuri Dhande, Ms. Meenu Dhawal, Ms. Sanskruti Deshmukh, Ms. Aakanksha More and Ms. Suvarna Patil has taken the lecture on students by ppt presentation on institutional code of conduct. After the lecture the information booklet is provided to principal, teaching and non teaching staff.