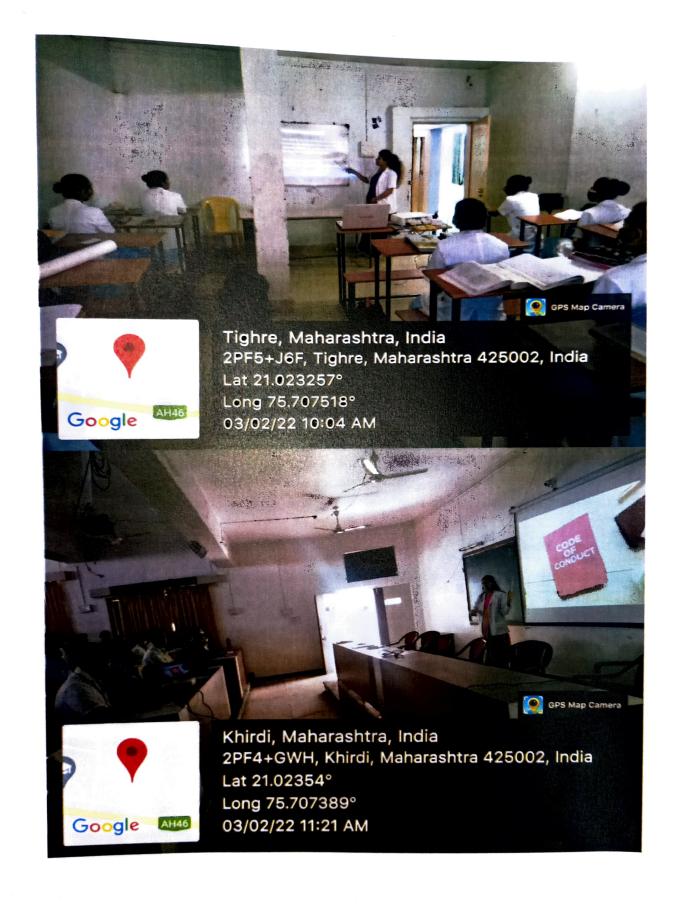

On 03 Feb. 2022, the annual awareness programme on code of conduct was conducted by godavari college of nursing, Jalgaon to raise understanding and awareness of institutional code of conduct among teaching staff, non-teaching staff and all students.

# REPORT ON ANNUAL AWARENESS PROGRAMME ON CODE OF CONDUCT

On 03 Feb. 2022, the annual awareness programme on code of conduct was organized by godavari college of nursing, Jalgaon (under NAAC criterion VII) to raise understanding and awareness of institutional code of conduct among teaching and non-teaching staff and students.

The institutional code of conduct for teaching staff and non-teaching staff were aware through information booklet and the students were aware through ppt presentation on each classes. They were re-oriented on the rules and regulations and the code of conduct that govern them during their years of study in college.

Ms. Ashwini Mankar, Ms. Madhuri Dhande, Ms. Meenu Dhawal, Ms. Sanskruti Deshmukh, Ms. Aakanksha More and Ms. Suvarna Patil has taken the lecture on students by ppt presentation on institutional code of conduct. After the lecture the information booklet is provided to principal, teaching and non teaching staff.